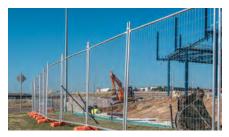

Australia temporary fence is an ideal choice for preventing unauthorized access and is widely used in infrastructure, civil, industrial, commercial & demolition sites, construction sites, accident spots and a wide range of major public events.

#### **Application**

Australia temporary fence is widely used in infrastructure, civil, industrial, commercial & demolition sites, construction sites, accident spots and a wide range of major public events.