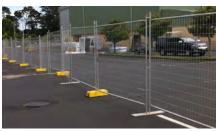

#### **Application**

Australia temporary fence is widely used in infrastructure, civil, industrial, commercial & demolition sites, construction sites, accident spots and a wide range of major public events.

GARDENS

ROADSIDE

BASKETBALL COURT

PARKS

**CONSTRUCTION SITES** 

INDUSTRIAL SITES