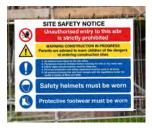

32 mm, 38 mm, 40 mm, 42 mm, 48 mm)
- F Clamp: metal clamp
- **G Feet:** 580 mm x 245 mm x 130 mm, 600 mm x 220 mm x 150 mm



- > Hot-dipped galvanized before welding forms a silver surface to protect the weld joints;
- > Other specifications are available upon request.



The main component of Australia temporary fence is welded fence panels, panel clamps and plastic feet as shown below.

#### **Fence Panels**

Fence panels



Fence panel installation



#### **Plastic Feet**

Plastic feet



Plastic feet installation



# **Panel Clamps**

Fence clamps



⊕ Fence clamp installation



### **Optional Accessories**

#### **Braces & Shade Cloth**

Braces



Shade cloth



### **Handrails & Dog Bars**

Handrails



Dog bars



# **Razor Wires & Warning Signs**

Razor wires



Warning signs





# **Production Flow Chart**

Step 1

Raw materials (galvanized steel wires)

Step 2

Raw materials (galvanized steel pipes)

Step 3

Steel wire straightening and cutting

Step 4

Wire mesh welding

Step 5

Pipe cutting

Step 6

Fence frame welding

Step 7

Temporary fence panel welding

Step 8

Temporary fence panel polishing

Step 9

Temporary fence panel spraying

Step 10

Finished Australia temporary fence panels





















#### **Package & Delivery**



**FENCE PANEL PACKAGE** 



**PLASTIC FEET PACKAGE** 



**FENCE DELIVERY** 



#### **Features**

## Smooth and elegant appearance

The surface is well treated to eliminate all burrs for safe installation and removal.

#### Solid and strong base support

The concrete inside the plastic feet provide a solid and strong base