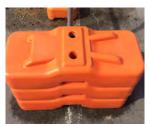

ge of major public events.





- A **Height:** 1800 mm, 2100 mm, etc.
- **Width:** 2100 mm, 2400 mm, 2900 mm, etc.
- **Wire Diameter:** 2.5 mm, 3.0 mm, 3.5 mm, 3.8 mm, 4.0 mm, 5.0 mm
- D Mesh Opening: 50 mm × 100 mm, 50 mm × 150 mm, 75 mm × 100 mm, 75 mm × 150 mm
- Frame: Round pipe (outside diameter 32 mm, 38 mm, 40 mm, 42 mm, 48 mm)
- F Clamp: metal clamp
- **G Feet:** 580 mm x 245 mm x 130 mm, 600 mm x 220 mm x 150 mm



- > Hot-dipped galvanized before welding forms a silver surface to protect the weld joints;
- > Other specifications are available upon request.



The main component of Australia temporary fence is welded fence panels, panel clamps and plastic feet as shown below.

#### **Fence Panels**

Fence panels



Fence panel installation



#### **Plastic Feet**

Plastic feet



Plastic feet installation



# **Panel Clamps**

Fence clamps



⊕ Fence clamp installation



### **Optional Accessories**

#### **Braces & Shade Cloth**

Braces



Shade cloth



### **Handrails & Dog Bars**

Handrails



Dog bars



# **Razor Wires & Warning Signs**

Razor wires



Warning signs





# **Production Flow Chart**

Step 1

Raw materials (galvanized steel wires)

Step 2

Raw materials (galvanized steel pipes)

Step 3

Steel wire straightening and cutting

Step 4

Wire mesh welding

Step 5

Pipe cutting

Step 6

Fence frame welding

Step 7

Temporary fence panel welding

Step 8

Temporary fence panel polishing

Step 9

Temporary fence panel spraying

Step 10

Finished Australia temporary fence panels





















#### **Package & Delivery**



**FENCE PANEL PACKAGE