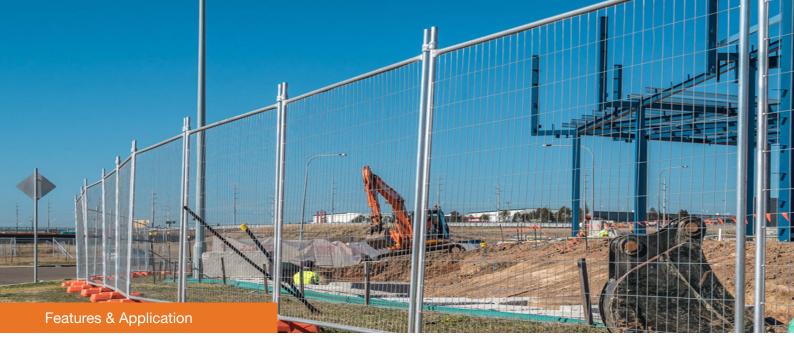

# Australia Temporary Fence

Australia temporary fence is a kind of temporary fence manufactured in accordance with Australian Standard AS 4687-2007 Temporary Fencing and Hoardings and is designed to withstand harsh Australian climates.

It is constructed by galvanized welded wire mesh and round tubes, which provides a smooth surface with excellent rust & corrosion resistance performance and a rigid structure that works well for years.

Australia temporary fence is an ideal choice for preventing unauthorized access and is widely used in infrastructure, civil, industrial, commercial & demolition sites, construction sites, accident spots and a wide range of major public events.

#### **Application**

Australia temporary fence is widely used in infrastructure, civil, industrial, commercial & demolition sites, construction sites, accident spots and a wide range of major public events.