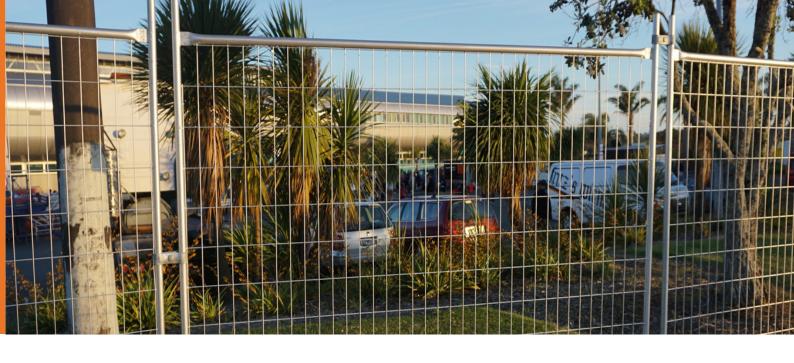

It is constructed by galvanized welded wire mesh and round tubes, which provides a smooth surface with excellent rust & corrosion resistance performance and a rigid structure that works well for years.

Australia temporary fence is an ideal choice for preventing unauthorized access and is widely used in infrastructure, civil, industrial, commercial & demolition sites, construction sites, accident spots and a wide range of major public events.