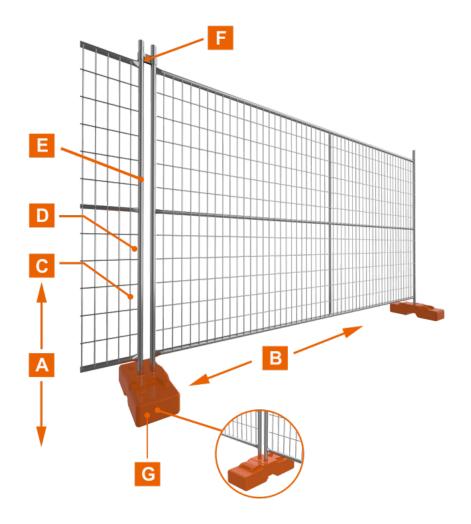

- A **Height:** 1800 mm, 2100 mm, etc.
- **Width:** 2100 mm, 2400 mm, 2900 mm, etc.
- **Wire Diameter:** 2.5 mm, 3.0 mm, 3.5 mm, 3.8 mm, 4.0 mm, 5.0 mm
- D Mesh Opening: 50 mm × 100 mm, 50 mm × 150 mm, 75 mm × 100 mm, 75 mm × 150 mm
- Frame: Round pipe (outside diameter 32 mm, 38 mm, 40 mm, 42 mm, 48 mm)
- F Clamp: metal clamp
- **G Feet:** 580 mm x 245 mm x 130 mm, 600 mm x 220 mm x 150 mm

- > Hot-dipped galvanized before welding forms a silver surface to protect the weld joints;
- > Other specifications are available upon request.

The main component of Australia temporary fence is welded fence panels, panel clamps and plastic feet as shown below.