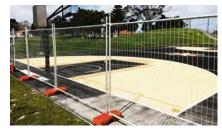

- > Hot-dipped galvanized before welding forms a silver surface to protect the weld joints;
- > Other specifications are available upon request.

The main component of Australia temporary fence is welded fence panels, panel clamps and plastic feet as shown below.

#### **Fence Panels**

Fence panels

Fence panel installation

#### **Plastic Feet**

Plastic feet

Plastic feet installation

# **Panel Clamps**

Fence clamps

⊕ Fence clamp installation