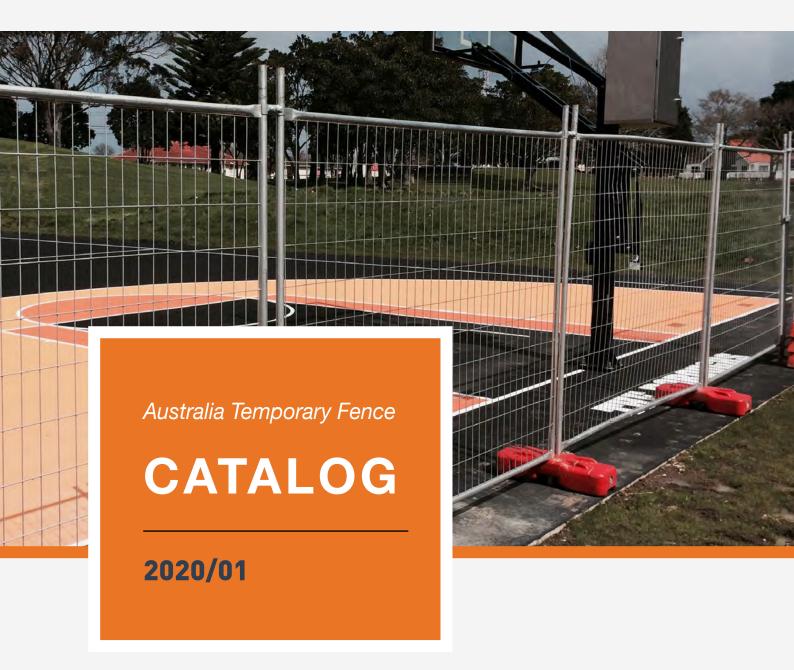

# Australia Temporary Fence

Australia temporary fence is a kind of temporary fence manufactured in accordance with Australian Standard AS 4687-2007 Temporary Fencing and Hoardings and is designed to withstand harsh Australian climates.

Australia temporary fence is an ideal choice for preventing unauthorized access and is widely used in infrastructure, civil, industrial, commercial & demolition sites, construction sites, accident spots and a wide range of major public events.

#### **Application**

Australia temporary fence is widely used in infrastructure, civil, industrial, commercial & demolition sites, construction sites, accident spots and a wide range of major public events.

GARDENS

ROADSIDE

BASKETBALL COURT

PARKS

**CONSTRUCTION SITES** 

INDUSTRIAL SITES