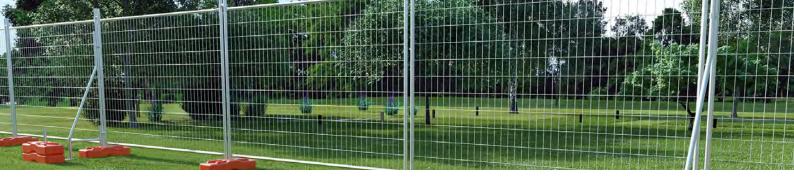

- > Hot-dipped galvanized before welding forms a silver surface to protect the weld joints;
- > Other specifications are available upon request.

The main component of Australia temporary fence is welded fence panels, panel clamps and plastic feet as shown below.

#### **Fence Panels**

Fence panels

Fence panel installation

#### **Plastic Feet**

Plastic feet

Plastic feet installation