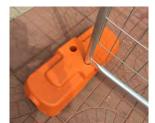

- A **Height:** 1800 mm, 2100 mm, etc.
- **Width:** 2100 mm, 2400 mm, 2900 mm, etc.
- **Wire Diameter:** 2.5 mm, 3.0 mm, 3.5 mm, 3.8 mm, 4.0 mm, 5.0 mm
- D Mesh Opening: 50 mm × 100 mm, 50 mm × 150 mm, 75 mm × 100 mm, 75 mm × 150 mm
- Frame: Round pipe (outside diameter 32 mm, 38 mm, 40 mm, 42 mm, 48 mm)
- F Clamp: metal clamp
- **G Feet:** 580 mm x 245 mm x 130 mm, 600 mm x 220 mm x 150 mm



- > Hot-dipped galvanized before welding forms a silver surface to protect the weld joints;
- > Other specifications are available upon request.



The main component of Australia temporary fence is welded fence panels, panel clamps and plastic feet as shown below.

#### **Fence Panels**

Fence panels



Fence panel installation



#### **Plastic Feet**

Plastic feet



Plastic feet installation



# **Panel Clamps**

Fence clamps



⊕ Fence clamp installation



### **Optional Accessories**

#### **Braces & Shade Cloth**

Braces



Shade cloth



### **Handrails & Dog Bars**

Handrails



Dog bars



# **Razor Wires & Warning Signs**

Razor wires



Warning signs





# **Production Flow Chart**

Step 1

Raw materials (galvanized steel wires)

Step 2

Raw materials (galvanized steel pipes)

Step 3

Steel wire straightening and cutting

Step 4

Wire mesh welding

Step 5

Pipe cutting

Step 6

Fence frame welding

Step 7

Temporary fence panel welding

Step 8

Temporary fence panel polishing

Step 9

Temporary fence panel spraying

Step 10

Finished Australia temporary fence panels





















#### **Package & Delivery**



**FENCE PANEL PACKAGE** 



**PLASTIC FEET PACKAGE