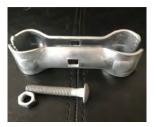

etc.
- **Width:** 2100 mm, 2400 mm, 2900 mm, etc.
- **Wire Diameter:** 2.5 mm, 3.0 mm, 3.5 mm, 3.8 mm, 4.0 mm, 5.0 mm
- D Mesh Opening: 50 mm × 100 mm, 50 mm × 150 mm, 75 mm × 100 mm, 75 mm × 150 mm
- Frame: Round pipe (outside diameter 32 mm, 38 mm, 40 mm, 42 mm, 48 mm)
- F Clamp: metal clamp
- **G Feet:** 580 mm x 245 mm x 130 mm, 600 mm x 220 mm x 150 mm



- > Hot-dipped galvanized before welding forms a silver surface to protect the weld joints;
- > Other specifications are available upon request.



The main component of Australia temporary fence is welded fence panels, panel clamps and plastic feet as shown below.

#### **Fence Panels**

Fence panels



Fence panel installation



#### **Plastic Feet**

Plastic feet



Plastic feet installation



# **Panel Clamps**

Fence clamps



⊕ Fence clamp installation



### **Optional Accessories**

#### **Braces & Shade Cloth**

Braces



Shade cloth



### **Handrails & Dog Bars**

Handrails



Dog bars



# **Razor Wires & Warning Signs**

Razor wires



Warning signs





# **Production Flow Chart**

Step 1

Raw materials (galvanized steel wires)

Step 2

Raw materials (galvanized steel pipes)

Step 3

Steel wire straightening and cutting

Step 4

Wire mesh welding

Step 5

Pipe cutting

Step 6

Fence frame welding

Step 7

Temporary fence panel welding

Step 8

Temporary fence panel polishing

Step 9

Temporary fence panel spraying

Step 10

Finished Australia temporary fence panels





















#### **Package & Delivery**



**FENCE PANEL PACKAGE** 



**PLASTIC FEET PACKAGE** 



**FENCE DELIVERY** 



#### *