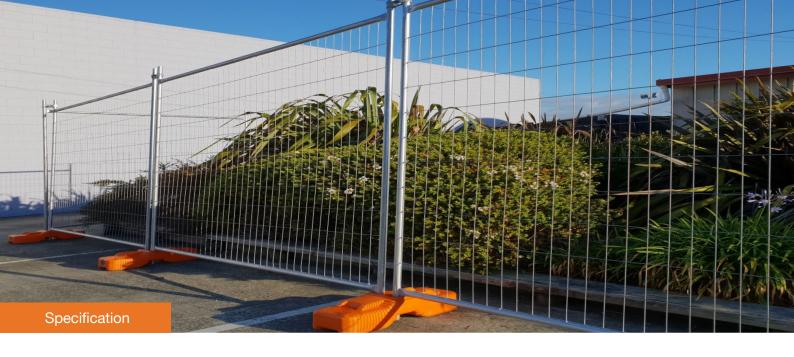

- > Hot-dipped galvanized before welding forms a silver surface to protect the weld joints;
- > Other specifications are available upon request.

The main component of Australia temporary fence is welded fence panels, panel clamps and plastic feet as shown below.

#### **Fence Panels**

Fence panels

Fence panel installation

#### **Plastic Feet**

Plastic feet

Plastic feet installation

# **Panel Clamps**

Fence clamps

⊕ Fence clamp installation