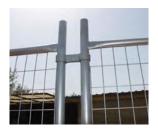

00 mm, 2900 mm, etc.
- **Wire Diameter:** 2.5 mm, 3.0 mm, 3.5 mm, 3.8 mm, 4.0 mm, 5.0 mm
- D Mesh Opening: 50 mm × 100 mm, 50 mm × 150 mm, 75 mm × 100 mm, 75 mm × 150 mm
- Frame: Round pipe (outside diameter 32 mm, 38 mm, 40 mm, 42 mm, 48 mm)
- F Clamp: metal clamp
- **G Feet:** 580 mm x 245 mm x 130 mm, 600 mm x 220 mm x 150 mm



- > Hot-dipped galvanized before welding forms a silver surface to protect the weld joints;
- > Other specifications are available upon request.



The main component of Australia temporary fence is welded fence panels, panel clamps and plastic feet as shown below.

#### **Fence Panels**

Fence panels



Fence panel installation



#### **Plastic Feet**

Plastic feet



Plastic feet installation



# **Panel Clamps**

Fence clamps



⊕ Fence clamp installation



### **Optional Accessories**

#### **Braces & Shade Cloth**

Braces



Shade cloth



### **Handrails & Dog Bars**

Handrails



Dog bars



# **Razor Wires & Warning Signs**

Razor wires



Warning signs





# **Production Flow Chart**

Step 1

Raw materials (galvanized steel wires)

Step 2

Raw materials (galvanized steel pipes)

Step 3

Steel wire straightening and cutting

Step 4

Wire mesh welding

Step 5

Pipe cutting

Step 6

Fence frame welding

Step 7

Temporary fence panel welding

Step 8

Temporary fence panel polishing

Step 9

Temporary fence panel spraying

Step 10

Finished Australia temporary fence panels





















#### **Package & Delivery**



**FENCE PANEL PACKAGE** 



**PLASTIC FEET PACKAGE** 



**FENCE DELIVERY** 



#### **Features**

## Smooth and ele