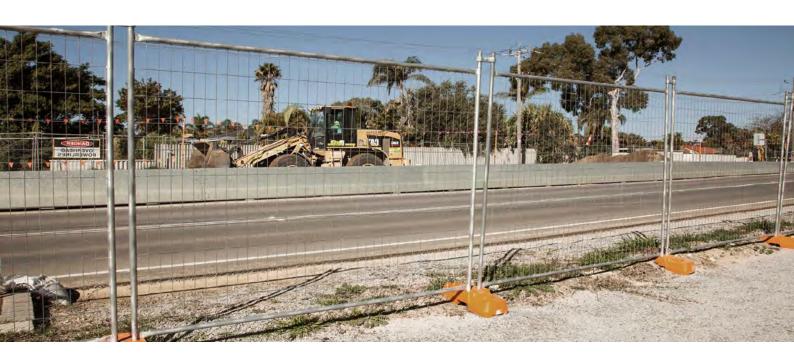

Australia temporary fence is an ideal choice for preventing unauthorized access and is widely used in infrastructure, civil, industrial, commercial & demolition sites, construction sites, accident spots and a wide range of major public events.

#### **Application**

Australia temporary fence is widely used in infrastructure, civil, industrial, commercial & demolition sites, construction sites, accident spots and a wide range of major public events.

GARDENS

ROADSIDE

BASKETBALL COURT

PARKS

**CONSTRUCTION SITES** 

INDUSTRIAL SITES