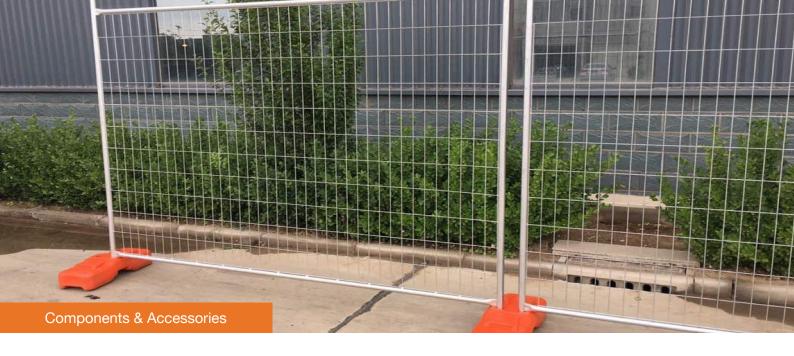

It is constructed by galvanized welded wire mesh and round tubes, which provides a smooth surface with excellent rust & corrosion resistance performance and a rigid structure that works well for years.

Australia temporary fence is an ideal choice for preventing unauthorized access and is widely used in infrastructure, civil, industrial, commercial & demolition sites, construction sites, accident spots and a wide range of major public events.