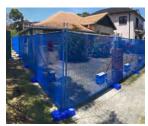

#### **Application**

Australia temporary fence is widely used in infrastructure, civil, industrial, commercial & demolition sites, construction sites, accident spots and a wide range of major public events.

GARDENS

ROADSIDE

BASKETBALL COURT

PARKS

**CONSTRUCTION SITES** 

INDUSTRIAL SITES