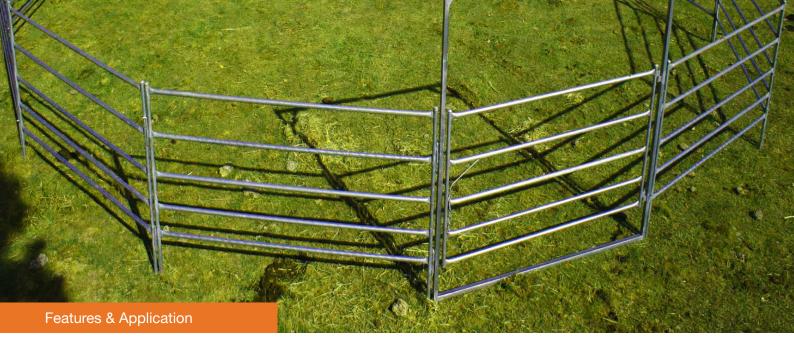

#### **Features**

#### Portable

It can be removed easily and can be transported to everywhere you want.

#### Sturdy

The high quality steel tube offers great strength and creates a sturdy structure without deformation.

#### Versatile

A variety of specifications for cow, cattle or sheep at different grow stages.

#### **(+)** Comfort

It creates enough space allowing animals walk freely and making them feel safe, relaxed and ease.

#### Convenience

Easy & quick installation and removal.

### Durable

High quality raw materials (galvanized steel tube) ensures its great corrosion, rust and weather resistance performances and extends its service life.