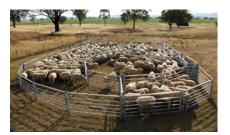

#### **Application**

Cattle panels & sheep panels are widely used in farms, pastures and other places for temporary or permanent security fence for cattle, sheep, horses and other large animals.

FARM

ATTLE

PASTURE

SHEEP

**CATTLE YARD** 

**SHEEP YARD** 