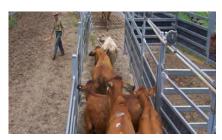

#### **Application**

Cattle panels & sheep panels are widely used in farms, pastures and other places for temporary or permanent security fence for cattle, sheep, horses and other large animals.

FARM

ATTLE

PASTURE

SHEEP

**CATTLE YARD** 

**SHEEP YARD** 