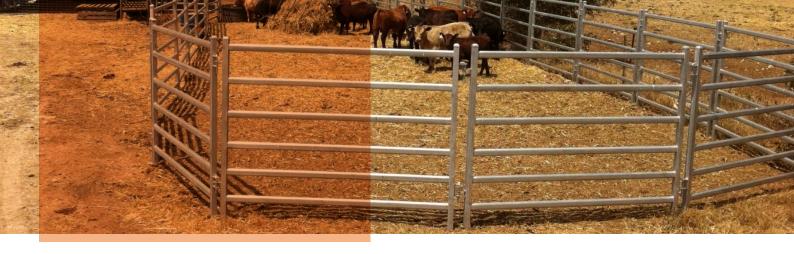

# **Corral Panels**

Corral panel, also known as livestock panel, is a kind of welded steel tube fence for cattle, horse, sheep and other livestock.

Generally, it is made of square, oval or round tubes and have high strength and solid structure.

It can sit directly on the ground for temporary or permanent fencing to keep cattle or sheep safe and free from wild animal attacks.

We have cattle & sheep panels of different heights, lengths and number of rails for you to choose from.