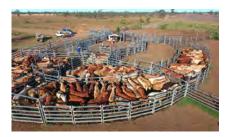

#### **Application**

Cattle panels & sheep panels are widely used in farms, pastures and other places for temporary or permanent security fence for cattle, sheep, horses and other large animals.

FARM

ATTLE

PASTURE

SHEEP

**CATTLE YARD** 

**SHEEP YARD** 