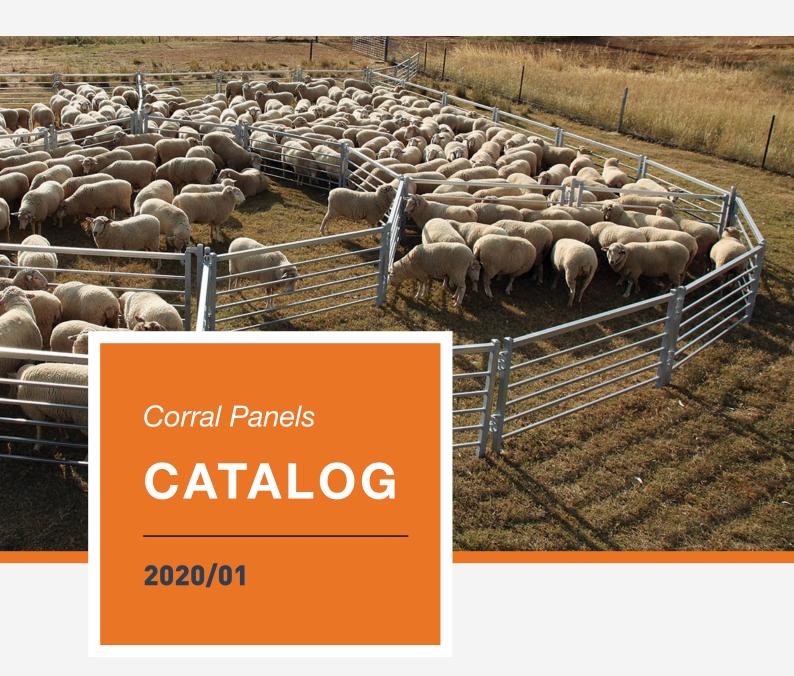

# **Corral Panels**

Corral panel, also known as livestock panel, is a kind of welded steel tube fence for cattle, horse, sheep and other livestock.

Generally, it is made of square, oval or round tubes and have high strength and solid structure.

It can sit directly on the ground for temporary or permanent fencing to keep cattle or sheep safe and free from wild animal attacks.

We have cattle & sheep panels of different heights, lengths and number of rails for you to choose from.