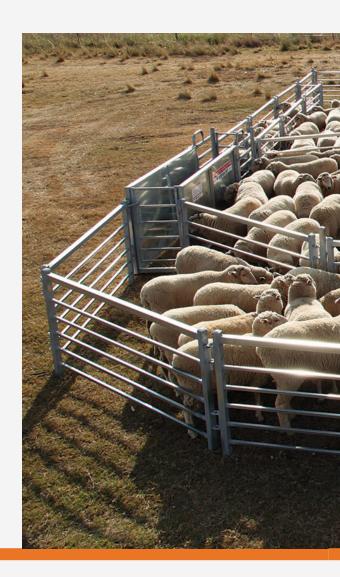

#### **Application**

Cattle panels & sheep panels are widely used in farms, pastures and other places for temporary or permanent security fence for cattle, sheep, horses and other large animals.

FARM

ATTLE

PASTURE

SHEEP

**CATTLE YARD** 

**SHEEP YARD** 