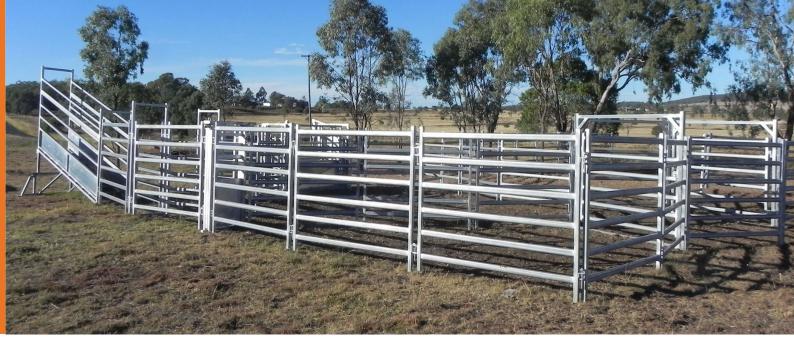

# **Corral Panels**

Corral panel, also known as livestock panel, is a kind of welded steel tube fence for cattle, horse, sheep and other livestock.

Generally, it is made of square, oval or round tubes and have high strength and solid structure.

It can sit directly on the ground for temporary or permanent fencing to keep cattle or sheep safe and free from wild animal attacks.

We have cattle & sheep panels of different heights, lengths and number of rails for you to choose from.