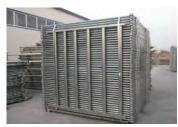

1.6 mm, 2.0 mm                                                                                      |
|                                  | Material         | Pre hot dipped galvanized steel pipe                                                                |
|                                  | Accessories      | 2 U lugs, 2 L lugs, 2 rain caps and 2 bases are welded on panels. 2 pins are included in one panel. |
|                                  |                  |                                                                                                     |



## **Production Flow Chart**

Step 1

Galvanized steel pipe

Step 2

Pipe cutting

Step 3

Panel welding

Step 4

Panel spraying

Step 5

Surface cleaning

Step 6

Finished corral panels











## Package & Delivery



CORRAL PANEL PACKAGE



**CORRAL PANEL DELIVERY** 



#### **Features**

#### Portable

It can be removed easily and can be transported to everywhere you want.

#### Sturdy

The high quality steel tube offers great strength and creates a sturdy structure without deformation.

#### Versatile

A variety of specifications for cow, cattle or sheep at different grow stages.

#### **(+)** Comfort

It creates enough space allowing animals walk freely and making them feel safe, relaxed and ease.

#### Convenience

Easy & quick installation and removal.

### Durable

High quality raw materials (galvanized steel tube) ensures its great corrosion, rust and weather resistance performances and extends its service life.

#### **Application**

Cattle panels & sheep panels are widely used in farms, past