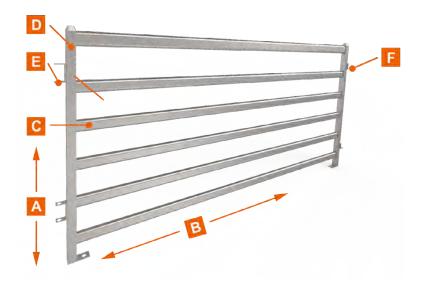

#### Rail type

According to the rail type, our corral panels can be divided into three types as shown below.

- A Height: 950 mm, 1000 mm, 1800 mm
- **B Width:** 2100 mm, 2900 mm
- C Horizontal Rail: round rail (32 mm OD, 42 mm OD); square rail ( $40 \times 40$  mm,  $50 \times 50$  mm); oval rail ( $30 \times 60$  mm,  $40 \times 80$  mm,  $42 \times 115$  mm,  $50 \times 70$  mm)
- **Vertical Pipe:** round pipe (32 mm OD, 42 mm OD); square pipe ( $40 \times 40$  mm,  $50 \times 50$  mm)
- E U lug F L lug