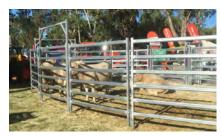

#### **Application**

Cattle panels & sheep panels are widely used in farms, pastures and other places for temporary or permanent security fence for cattle, sheep, horses and other large animals.

FARM

ATTLE

PASTURE

SHEEP

**CATTLE YARD** 

**SHEEP YARD** 