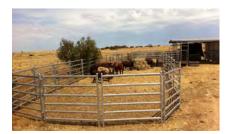

#### **Application**

Cattle panels & sheep panels are widely used in farms, pastures and other places for temporary or permanent security fence for cattle, sheep, horses and other large animals.

FARM

ATTLE

PASTURE

SHEEP

**CATTLE YARD** 

**SHEEP YARD** 