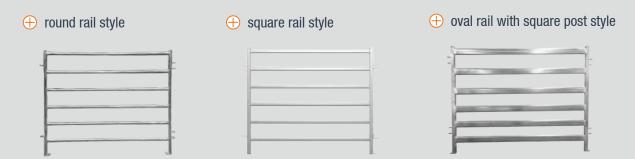

#### Rail type

According to the rail type, our corral panels can be divided into three types as shown below.

- A Height: 950 mm, 1000 mm, 1800 mm
- **B Width:** 2100 mm, 2900 mm
- C Horizontal Rail: round rail (32 mm OD, 42 mm OD); square rail ( $40 \times 40$  mm,  $50 \times 50$  mm); oval rail ( $30 \times 60$  mm,  $40 \times 80$  mm,  $42 \times 115$  mm,  $50 \times 70$  mm)
- **Vertical Pipe:** round pipe (32 mm OD, 42 mm OD); square pipe ( $40 \times 40$  mm,  $50 \times 50$  mm)
- E U lug F L lug