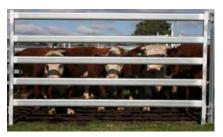

#### **Application**

Cattle panels & sheep panels are widely used in farms, pastures and other places for temporary or permanent security fence for cattle, sheep, horses and other large animals.

FARM

ATTLE

PASTURE

SHEEP

**CATTLE YARD** 

**SHEEP YARD** 