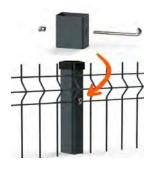

The main components and connection methods of our curvy welded fence are as shown below.

Clamp bar connection

I post connection

J bolt connection

U bolt connection

Square clamp connection