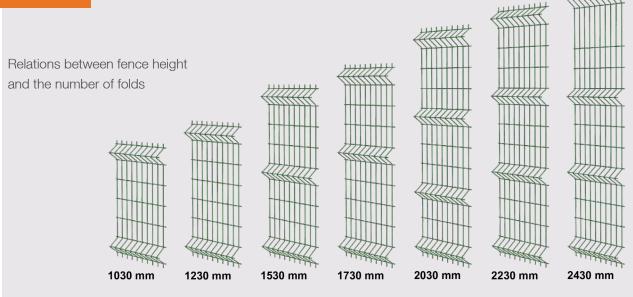

Generally, the number of V-shaped curves varies as the height of welded wire mesh varies.

Its attractive appearance, rigid structure and excellent visibility make it become a popular security fence that is widely used in railways, airports, schools, factories, residential areas, gardens, parks, sports stadiums, etc.

rectangular post ( $40 \times 60 \times 1.5/2.0$  mm,  $40 \times 80 \times 1.5/2.0$  mm,  $60 \times 80 \times 1.5/2.0$  mm,  $80 \times 1.5/2.0$  mm)

G Post Cap: metal cap / anti-UV plastic cap

- All colors are available in Ral;
- >Other materials and specifications are available upon request.
- >If the fence height falls between 630 mm and 1430 mm, it will have 2 folds; if the fence height falls between 1530 mm and 1930 mm, it will have 3 folds; if the fence height falls between 2030 and 2430, it will have 4 folds as shown below.