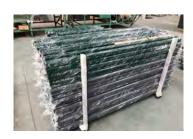

>If the fence height falls between 630 mm and 1430 mm, it will have 2 folds; if the fence height falls between 1530 mm and 1930 mm, it will have 3 folds; if the fence height falls between 2030 and 2430, it will have 4 folds as shown below.



The main components and connection methods of our curvy welded fence are as shown below.

Clamp bar connection





I post connection









J bolt connection



U bolt connection

Square clamp connection







#### **Optional Accessories**







## **Production Flow Chart**

Step 1

Raw materials (carbon steel wires)

Step 2

Raw materials (carbon steel wires)

Step 3

Wire mesh welding

Step 4

Wire mesh bending

Step 5

Wire mesh powder coating

Step 6

Finished curvy welded fence panels (powder coating)







#### **Package & Delivery**







POST PACKAGE



FENCE DELIVERY



#### **Features**

#### Beautiful appearance

Its unique bending curves make it have an authentic 3D outlook compared with other fence panels.

# Corrosion resistance & weatherproof performance

Its galvanized and powder coating surface give excellent rust & corrosion resistance to withstand various harsh environment conditions.

#### **Application**



**OFFICE BUILDINGS** 



**RESIDENTIAL COMMUNITIES** 

#### Ridge structure

Its bending curves not only offer a beautiful surface but also strengthen its rigidity.

#### Long service life

The galvanized and powder coating treatment allows the curvy welded fence working properly for 10 years.



KINDERGARTENS



FACTORY YARDS

#### Cost effective

It provides a competitive price while maintaining high qu