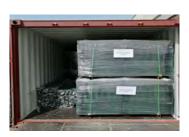

ight falls between 630 mm and 1430 mm, it will have 2 folds; if the fence height falls between 1530 mm and 1930 mm, it will have 3 folds; if the fence height falls between 2030 and 2430, it will have 4 folds as shown below.



The main components and connection methods of our curvy welded fence are as shown below.

Clamp bar connection





I post connection









J bolt connection



U bolt connection

Square clamp connection







#### **Optional Accessories**







## **Production Flow Chart**

Step 1

Raw materials (carbon steel wires)

Step 2

Raw materials (carbon steel wires)

Step 3

Wire mesh welding

Step 4

Wire mesh bending

Step 5

Wire mesh powder coating

Step 6

Finished curvy welded fence panels (powder coating)







#### **Package & Delivery**







POST PACKAGE



FENCE DELIVERY



#### **Features**

#### Beautiful appearance

Its unique bending curves make it have an authentic 3D outlook compared with other fence panels.

# Corrosion resistance & weatherproof performance

Its galvanized and powder coating surface give excellent rust & corrosion resistance to withstand various harsh environment conditions.

#### **Application**



**OFFICE BUILDINGS** 



**RESIDENTIAL COMMUNITIES** 

#### Ridge structure

Its bending curves not only offer a beautiful surface but also strengthen its rigidity.

#### Long service life

The galvanized and powder coating treatment allows the curvy welded fence working properly for 10 years.



KINDERGARTENS



FACTORY YARDS

#### Cost effective

It provides a competitive price while maintaining high quality, rigidity