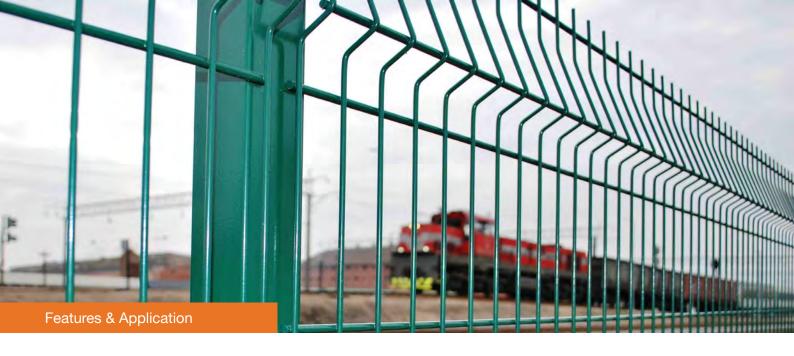

# **Curvy Welded Fence**

Curvy welded fence, also known as 3D security fence, is a kind of specially designed welded wire mesh with V-shaped bending curves in its longitudinal direction.

It is made of high quality carbon steel wires where wires in the horizontal and vertical direction are welded at their junctions to provide a rigid wire mesh fence.

Generally, the number of V-shaped curves varies as the height of welded wire mesh varies.

Its attractive appearance, rigid structure and excellent visibility make it become a popular security fence that is widely used in railways, airports, schools, factories, residential areas, gardens, parks, sports stadiums, etc.

#### Beautiful appearance

Its unique bending curves make it have an authentic 3D outlook compared with other fence panels.

#### Ridge structure

Its bending curves not only offer a beautiful surface but also strengthen its rigidity.