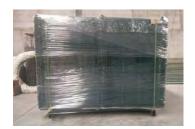

.
- >If the fence height falls between 630 mm and 1430 mm, it will have 2 folds; if the fence height falls between 1530 mm and 1930 mm, it will have 3 folds; if the fence height falls between 2030 and 2430, it will have 4 folds as shown below.



The main components and connection methods of our curvy welded fence are as shown below.

Clamp bar connection





I post connection









J bolt connection



U bolt connection

Square clamp connection







#### **Optional Accessories**







## **Production Flow Chart**

Step 1

Raw materials (carbon steel wires)

Step 2

Raw materials (carbon steel wires)

Step 3

Wire mesh welding

Step 4

Wire mesh bending

Step 5

Wire mesh powder coating

Step 6

Finished curvy welded fence panels (powder coating)







#### **Package & Delivery**







POST PACKAGE



FENCE DELIVERY



#### **Features**

#### Beautiful appearance

Its unique bending curves make it have an authentic 3D outlook compared with other fence panels.

# Corrosion resistance & weatherproof performance

Its galvanized and powder coating surface give excellent rust & corrosion resistance to withstand various harsh environment conditions.

#### **Application**



**OFFICE BUILDINGS** 



**RESIDENTIAL COMMUNITIES** 

#### Ridge structure

Its bending curves not only offer a beautiful surface but also strengthen its rigidity.

#### Long service life

The galvanized and powder coating treatment allows the curvy welded fence working properly for 10 years.



KINDERGARTENS



FACTORY YARDS

#### Cost effective

It provides a competitive price while maintaining hig