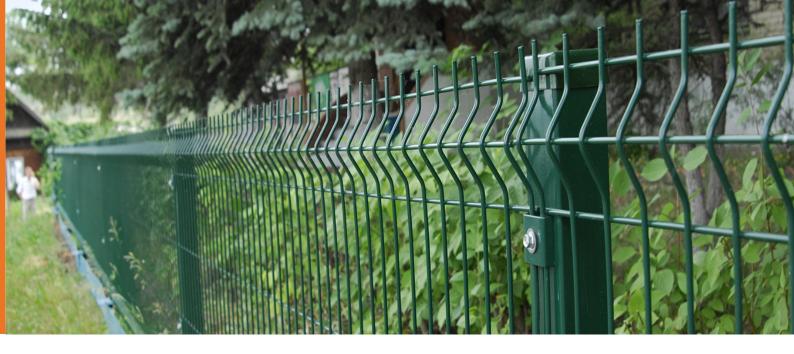

# **Curvy Welded Fence**

Curvy welded fence, also known as 3D security fence, is a kind of specially designed welded wire mesh with V-shaped bending curves in its longitudinal direction.

It is made of high quality carbon steel wires where wires in the horizontal and vertical direction are welded at their junctions to provide a rigid wire mesh fence.

#### Beautiful appearance

Its unique bending curves make it have an authentic 3D outlook compared with other fence panels.

#### Ridge structure

Its bending curves not only offer a beautiful surface but also strengthen its rigidity.