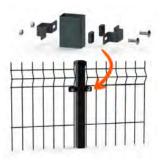

80  $\times$  80  $\times$  1.5/2.0 mm);

rectangular post ( $40 \times 60 \times 1.5/2.0$  mm,  $40 \times 80 \times 1.5/2.0$  mm,  $60 \times 80 \times 1.5/2.0$  mm,  $80 \times 1.5/2.0$  mm)

G Post Cap: metal cap / anti-UV plastic cap



- All colors are available in Ral;
- >Other materials and specifications are available upon request.
- >If the fence height falls between 630 mm and 1430 mm, it will have 2 folds; if the fence height falls between 1530 mm and 1930 mm, it will have 3 folds; if the fence height falls between 2030 and 2430, it will have 4 folds as shown below.



The main components and connection methods of our curvy welded fence are as shown below.

Clamp bar connection





I post connection









J bolt connection



U bolt connection

Square clamp connection







#### **Optional Accessories**







## **Production Flow Chart**

Step 1

Raw materials (carbon steel wires)

Step 2

Raw materials (carbon steel wires)

Step 3

Wire mesh welding

Step 4

Wire mesh bending

Step 5

Wire mesh powder coating

Step 6

Finished curvy welded fence panels (powder coating)







#### **Package & Delivery**







POST PACKAGE



FENCE DELIVERY



#### **Features**

#### Beautiful appearance

Its unique bending curves make it have an authentic 3D outlook compared with other fence panels.

# Corrosion resistance & weatherproof performance

Its galvanized and powder coating surface give excellent rust & corrosion resistance to withstand various harsh environment conditions.

#### **Application**



**OFFICE BUILDINGS** 



**RESIDENTIAL COMMUNITIES** 

#### Rid