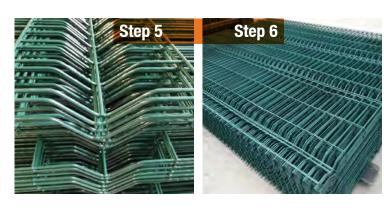

Wire mesh bending

Step 5

Wire mesh powder coating

Step 6

Finished curvy welded fence panels (powder coating)