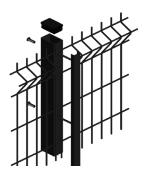

The main components and connection methods of our curvy welded fence are as shown below.

Clamp bar connection

I post connection

J bolt connection

U bolt connection

Square clamp connection

#### **Optional Accessories**