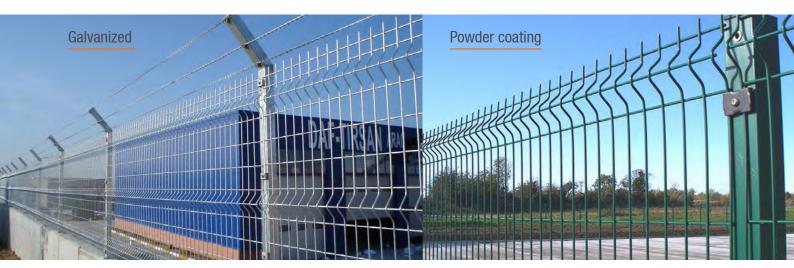

#### **Surface Treatment**

# Corrosion resistance & weatherproof performance

Its galvanized and powder coating surface give excellent rust & corrosion resistance to withstand various harsh environment conditions.