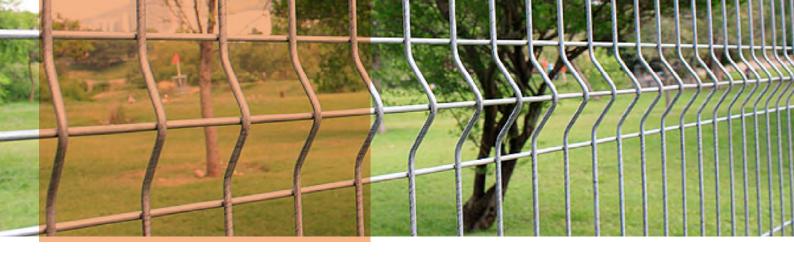

# **Curvy Welded Fence**

Curvy welded fence, also known as 3D security fence, is a kind of specially designed welded wire mesh with V-shaped bending curves in its longitudinal direction.

It is made of high quality carbon steel wires where wires in the horizontal and vertical direction are welded at their junctions to provide a rigid wire mesh fence.

Generally, the number of V-shaped curves varies as the height of welded wire mesh varies.

Its attractive appearance, rigid structure and excellent visibility make it become a popular security fence that is widely used in railways, airports, schools, factories, residential areas, gardens, parks, sports stadiums, etc.