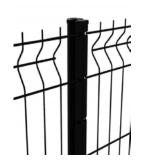

The main components and connection methods of our curvy welded fence are as shown below.

Clamp bar connection

I post connection

J bolt connection

U bolt connection

Square clamp connection

### F Post:

Round post (48 0D  $\times$  1.5/2.0 mm, 60 0D  $\times$  1.5/2.0 mm); square post (50  $\times$  50  $\times$  1.5/2.0 mm, 60  $\times$  60  $\times$  1.5/2.0 mm, 80  $\times$  80  $\times$  1.5/2.0 mm);