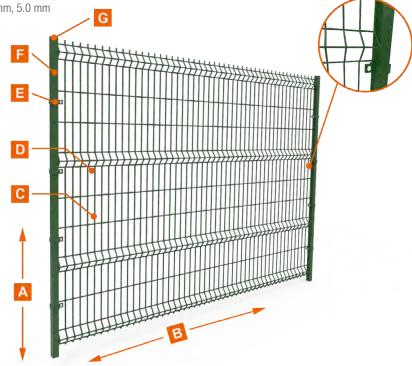

## A Height:

630 mm, 830 mm, 1030 mm, 1230 mm, 1430 mm, 1530 mm, 1630 mm, 1730 mm, 1830 mm, 1930 mm, 2030 mm, 2230 mm, 2430 mm

**B Width:** 2000 mm, 2500 mm, 2900 mm

Wire Diameter: 3.0 mm, 3.5 mm, 4.0 mm, 4.5 mm, 5.0 mm

## Mesh Opening:

 $50\times100$  mm,  $50\times150$  mm,  $50\times200$  mm,  $75\times100$  mm, etc.

### E Clamp:

metal clamp/anti-UV plastic clamp/ no clamp (for peach post)

### F Post:

Round post (48 0D  $\times$  1.5/2.0 mm, 60 0D  $\times$  1.5/2.0 mm); square post (50  $\times$  50  $\times$  1.5/2.0 mm, 60  $\times$  60  $\times$  1.5/2.0 mm, 80  $\times$  80  $\times$  1.5/2.0 mm);

rectangular post ( $40 \times 60 \times 1.5/2.0$  mm,  $40 \times 80 \times 1.5/2.0$  mm,  $60 \times 80 \times 1.5/2.0$  mm,  $80 \times 1.5/2.0$  mm)

G Post Cap: metal cap / anti-UV plastic cap

- All colors are available in Ral;
- >Other materials and specifications are available upon request.
- >If the fence height falls between 630 mm and 1430 mm, it will have 2 folds; if the fence height falls between 1530 mm and 1930 mm, it will have 3 folds; if the fence height falls between 2030 and 2430, it will have 4 folds as shown below.