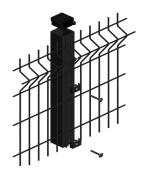

The main components and connection methods of our curvy welded fence are as shown below.

Clamp bar connection

I post connection

J bolt connection

U bolt connection

Square clamp connection

#### **Optional Accessories**