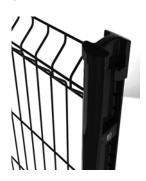

The main components and connection methods of our curvy welded fence are as shown below.

Clamp bar connection

I post connection

J bolt connection

U bolt connection

Square clamp connection

### E Clamp:

metal clamp/anti-UV plastic clamp/ no clamp (for peach post)