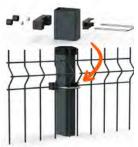

, 80  $\times$  80  $\times$  1.5/2.0 mm);

rectangular post ( $40 \times 60 \times 1.5/2.0$  mm,  $40 \times 80 \times 1.5/2.0$  mm,  $60 \times 80 \times 1.5/2.0$  mm,  $80 \times 1.5/2.0$  mm)

G Post Cap: metal cap / anti-UV plastic cap



- All colors are available in Ral;
- >Other materials and specifications are available upon request.
- >If the fence height falls between 630 mm and 1430 mm, it will have 2 folds; if the fence height falls between 1530 mm and 1930 mm, it will have 3 folds; if the fence height falls between 2030 and 2430, it will have 4 folds as shown below.



The main components and connection methods of our curvy welded fence are as shown below.

Clamp bar connection





I post connection









J bolt connection



U bolt connection

Square clamp connection







#### **Optional Accessories**







## **Production Flow Chart**

Step 1

Raw materials (carbon steel wires)

Step 2

Raw materials (carbon steel wires)

Step 3

Wire mesh welding

Step 4

Wire mesh bending

Step 5

Wire mesh powder coating

Step 6

Finished curvy welded fence panels (powder coating)







#### **Package & Delivery**







POST PACKAGE



FENCE DELIVERY



#### **Features**

#### Beautiful appearance

Its unique bending curves make it have an authentic 3D outlook compared with other fence panels.

# Corrosion resistance & weatherproof performance

Its galvanized and powder coating surface give excellent rust & corrosion resistance to withstand various harsh environment conditions.

#### **Application**



**OFFICE BUILDINGS** 



**RESIDENTIAL COMMUNITIES** 

#### R