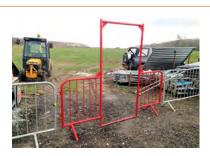

#### Crowd control barrier single swing gate / Match with crowd control barrier

| Height            | 3.0 m                                 |
|-------------------|---------------------------------------|
| Width             | 1.3 m                                 |
| Frame Tube        | 40 mm OD                              |
| Surface Treatment | Hot dipped galvanized, powder coating |
|                   |                                       |