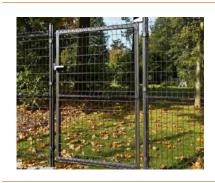

## **Curvy welded fence single swing gate /** Match with curvy welded fence

| Height            | 1.2 m, 1.5 m, 1.8 m, 2.0 m, 2.2 m, 2.5 m, 3.0 m |
|-------------------|-------------------------------------------------|
| Width             | 0.8 m, 1.0 m, 1.2 m, 1.5 m, 2.0 m               |
| Mesh Size         | 50 × 100 mm, 50 × 200 mm, 75 × 150 mm           |
| Wire Diameter     | 3.0–5.0 mm                                      |
| Post (square)     | 60 × 60 mm, 80 × 80 mm, 100 × 100 mm            |
| Frame Tube        | 20× 20 mm, 25× 25 mm, 30 × 30 mm                |
| Surface Treatment | Hot dipped galvanized, powder coating           |