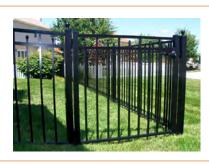

#### + Palisade fencing single swing gate / Match with palisade fencing

| Height            | 1.2 m, 1.5 m, 1.8 m, 2.0 m, 2.2 m, 2.5 m, 3.0 m |
|-------------------|-------------------------------------------------|
| Width             | 0.8 m, 1.0 m, 1.2 m, 1.5 m, 2.0 m               |
| Angle Steel       | 40 × 40 mm, 50 × 50 mm                          |
| Pale Size (W/D)   | 62 mm, 65 mm, 70 mm                             |
| Post (square)     | 60 × 60 mm, 80 × 80 mm, 100 × 100 mm            |
| Surface Treatment | Hot dipped galvanized, powder coating           |