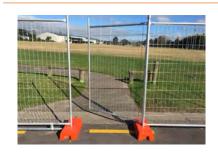

## → Australia temporary fence single swing gate / Match with Australia temporary fence

| Height            | 2.1 m                                                          |
|-------------------|----------------------------------------------------------------|
| Width             | 1.0–1.3 m                                                      |
| Mesh Size         | 50 mm × 100 mm, 50 mm × 150 mm, 75 mm × 100 mm, 75 mm × 150 mm |
| Wire Diameter     | 3.0 mm, 3.5 mm, 3.8 mm, 4.0 mm, 5.0 mm                         |
| Frame Tube        | 32 mm OD, 38 mm OD, etc.                                       |
| Surface Treatment | Hot dipped galvanized                                          |

#### ⊕ Canada temporary fence single swing gate / Match with Canada temporary fence

| Height            | 1.8 m                                                          |
|-------------------|----------------------------------------------------------------|
| Width             | 1.0–1.3 m                                                      |
| Mesh Size         | 50 mm × 100 mm, 50 mm × 150 mm, 75 mm × 100 mm, 75 mm × 150 mm |
| Wire Diameter     | 3.0 mm, 3.5 mm, 3.8 mm, 4.0 mm, etc.                           |
| Frame Tube        | 25× 25 mm, 30 × 30 mm                                          |
| Surface Treatment | Powder coating                                                 |