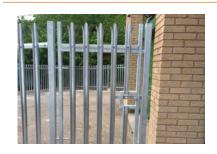

#### ① 358 high security fence single swing gate / Match with 358 high security fence

| Height            | 1.2 m, 1.5 m, 1.8 m, 2.0 m, 2.2 m, 2.5 m, 3.0 m |
|-------------------|-------------------------------------------------|
| Width             | 0.8 m, 1.0 m, 1.2 m, 1.5 m, 2.0 m               |
| Mesh Size         | 76.2 × 12.7 mm (3" × 0.5")                      |
| Wire Diameter     | 3.2 mm, 4.0 mm                                  |
| Post (square)     | 60 × 60 mm, 80 × 80 mm, 100 × 100 mm            |
| Frame Tube        | 25× 25 mm, 30 × 30 mm                           |
| Surface Treatment | Hot dipped galvanized, powder coating           |

#### ① Steel fence single swing gate / Match with steel fence

| Height              | 1.2 m, 1.5 m, 1.8 m, 2.0 m, 2.2 m, 2.5 m, 3.0 m |
|---------------------|-------------------------------------------------|
| Width               | 0.8 m, 1.0 m, 1.2 m, 1.5 m, 2.0 m               |
| Vertical Tube Space | 100 mm, 120 mm, 150 mm, 170 mm                  |
| Tube Size           | 15 × 15 mm, 19 × 19 mm, 30 × 30 mm, 40 × 40 mm  |
| Post (square)       | 60 × 60 mm, 80 × 80 mm, 100 × 100 mm            |
| Surface Treatment   | Hot dipped galvanized, powder coating           |