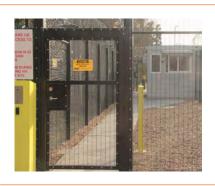

#### ① 358 high security fence single swing gate / Match with 358 high security fence

| Height            | 1.2 m, 1.5 m, 1.8 m, 2.0 m, 2.2 m, 2.5 m, 3.0 m |
|-------------------|-------------------------------------------------|
| Width             | 0.8 m, 1.0 m, 1.2 m, 1.5 m, 2.0 m               |
| Mesh Size         | 76.2 × 12.7 mm (3" × 0.5")                      |
| Wire Diameter     | 3.2 mm, 4.0 mm                                  |
| Post (square)     | 60 × 60 mm, 80 × 80 mm, 100 × 100 mm            |
| Frame Tube        | 25× 25 mm, 30 × 30 mm                           |
| Surface Treatment | Hot dipped galvanized, powder coating           |