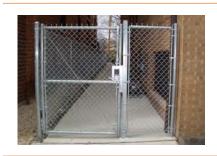

## ⊕ Chain link fence single swing gate / Match with chain link fence

| Height        | 1.2 m, 1.5 m, 1.8 m, 2.0 m, 2.2 m, 2.5 m, 3.0 m |
|---------------|-------------------------------------------------|
| Width         | 0.8 m, 1.0 m, 1.2 m, 1.5 m, 2.0 m               |
| Mesh Size     | 50 × 50 mm, 60 × 60 mm, 70 × 70 mm              |
| Wire Diameter | 3.0–5.0 mm                                      |
| Post (round)  | 48 mm OD, 60 mm OD                              |
| Frame Tube    | 32 mm OD, 38 mm OD, etc.                        |