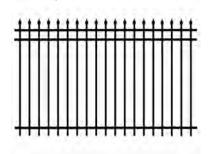

## **Top Pattern**

According to their top patterns, our steel fence can be divided into four types as shown below.

+ Flat-top steel fence

 $\oplus$  Curved—top steel fence

Height: 1200 mm, 1500 mm, 1800 mm, 2100 mm