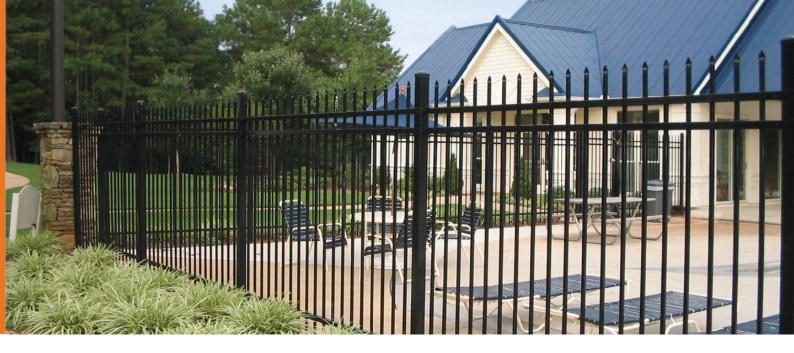

# **Steel Fence**

Steel Fence, also known as tubular steel fence, is a kind of ornamental fence with simple tubular structure yet high defense effect.

It is made of galvanized steel tubes or aluminum tubes by using vertical steel pales and horizontal rails to form the fence.

It has excellent corrosion & rust resistance performance and enjoys a long service life. Its high strength makes it an excellent choice for all security purposes while its powder coating surface makes it adapt to most surroundings.

Our steel fence is widely used in various commercial, residential and industrial applications, including but not limited to, villas, community gardens, schools, factories and other flower beds, lawns, sports stadiums, convention centers, squares, roads, balconies, etc.