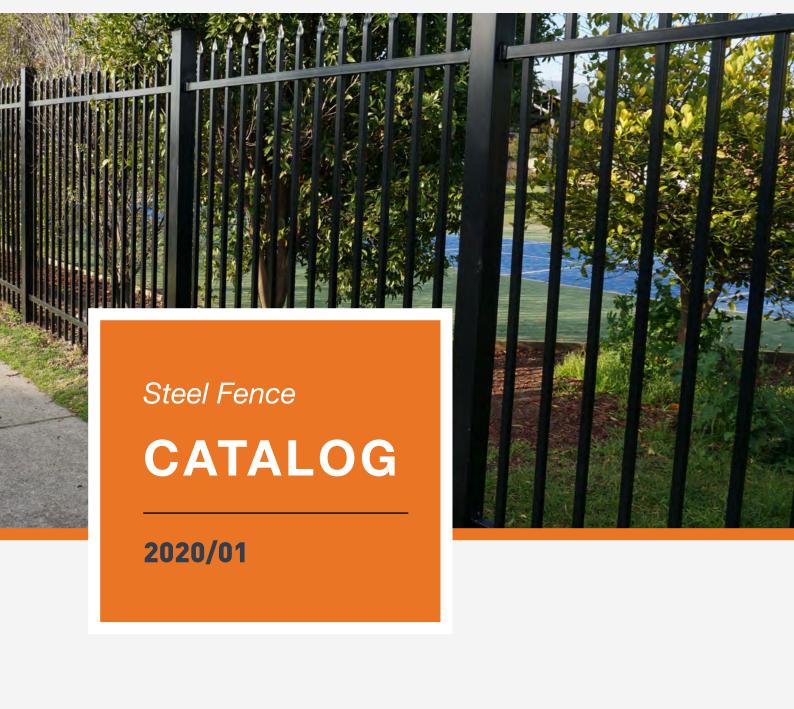

# **Steel Fence**

Steel Fence, also known as tubular steel fence, is a kind of ornamental fence with simple tubular structure yet high defense effect.

It is made of galvanized steel tubes or aluminum tubes by using vertical steel pales and horizontal rails to form the fence.

It has excellent corrosion & rust resistance performance and enjoys a long service life. Its high strength makes it an excellent choice for all security purposes while its powder coating surface makes it adapt to most surroundings.

Our steel fence is widely used in various commercial, residential and industrial applications, including but not limited to, villas, community gardens, schools, factories and other flower beds, lawns, sports stadiums, convention centers, squares, roads, balconies, etc.