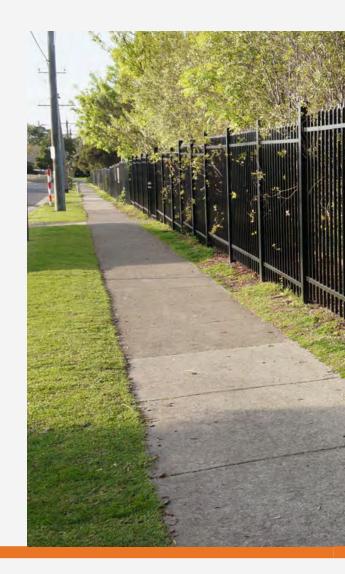

# **Steel Fence**

Steel Fence, also known as tubular steel fence, is a kind of ornamental fence with simple tubular structure yet high defense effect.

It is made of galvanized steel tubes or aluminum tubes by using vertical steel pales and horizontal rails to form the fence.

It has excellent corrosion & rust resistance performance and enjoys a long service life. Its high strength makes it an excellent choice for all security purposes while its powder coating surface makes it adapt to most surroundings.