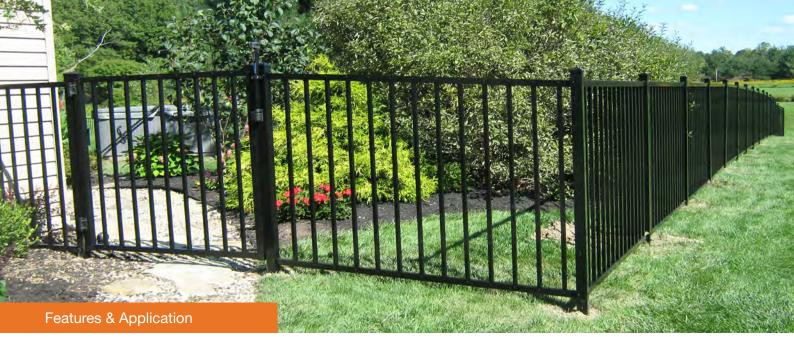

# **Steel Fence**

Steel Fence, also known as tubular steel fence, is a kind of ornamental fence with simple tubular structure yet high defense effect.

It is made of galvanized steel tubes or aluminum tubes by using vertical steel pales and horizontal rails to form the fence.

It has excellent corrosion & rust resistance performance and enjoys a long service life. Its high strength makes it an excellent choice for all security purposes while its powder coating surface makes it adapt to most surroundings.

Our steel fence is widely used in various commercial, residential and industrial applications, including but not limited to, villas, community gardens, schools, factories and other flower beds, lawns, sports stadiums, convention centers, squares, roads, balconies, etc.

#### **Application**

Steel fence is widely used in various commercial, residential and industrial applications, including but not limited to, villas, community gardens, schools, factories and other flower beds, lawns, sports stadiums, convention centers, squares, roads, balconies, etc.