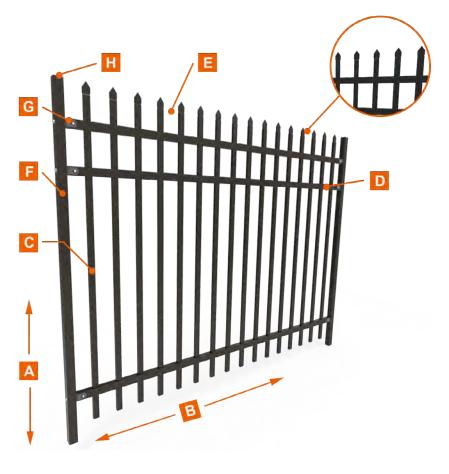

- B Width: 1800 mm, 2000 mm, 2400 mm
- C Vertical Picket: 15 mm × 15 mm, 19 mm × 19 mm, 25 mm × 25 mm; thickness: 0.8–2.0 mm
- Horizontal Rail: 30 mm × 30 mm, 40 mm × 40 mm, 45 mm × 45 mm, 2 rails, 3 rails or 4 rails
- E Vertical Pipe Spacing: 100 mm, 110 mm, 120 mm
  - **Post:** 50 mm × 50 mm, 60 mm × 60 mm, 80 mm × 80 mm, 100 mm × 100 mm; thickness: 1.2–3.0 mm
  - Fixing: Steel brackets or aluminum brackets
- H Post Cap: metal rain cap / anti-UV PP cap

- > Popular color is black, all RAL color can be customized;
- > Double coating service is available, which provides a service life of lasting for 10 years.

The main components of our steel fence are steel fence panels and posts as shown below.