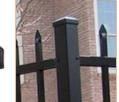

# **Steel Fence**

Steel Fence, also known as tubular steel fence, is a kind of ornamental fence with simple tubular structure yet high defense effect.

It is made of galvanized steel tubes or aluminum tubes by using vertical steel pales and horizontal rails to form the fence.

It has excellent corrosion & rust resistance performance and enjoys a long service life. Its high strength makes it an excellent choice for all security purposes while its powder coating surface makes it adapt to most surroundings.

Our steel fence is widely used in various commercial, residential and industrial applications, including but not limited to, villas, community gardens, schools, factories and other flower beds, lawns, sports stadiums, convention centers, squares, roads, balconies, etc.

## **Top Pattern**

According to their top patterns, our steel fence can be divided into four types as shown below.

+ Flat-top steel fence

 $\oplus$  Curved—top steel fence

Height: 1200 mm, 1500 mm, 1800 mm, 2100 mm