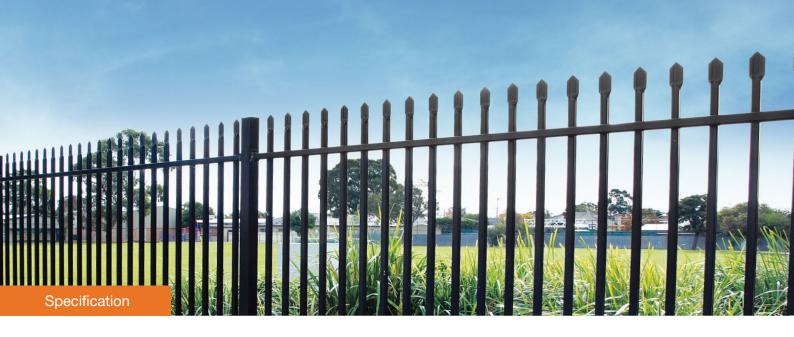

# **Steel Fence**

Steel Fence, also known as tubular steel fence, is a kind of ornamental fence with simple tubular structure yet high defense effect.

It is made of galvanized steel tubes or aluminum tubes by using vertical steel pales and horizontal rails to form the fence.

It has excellent corrosion & rust resistance performance and enjoys a long service life. Its high strength makes it an excellent choice for all security purposes while its powder coating surface makes it adapt to most surroundings.

Our steel fence is widely used in various commercial, residential and industrial applications, including but not limited to, villas, community gardens, schools, factories and other flower beds, lawns, sports stadiums, convention centers, squares, roads, balconies, etc.